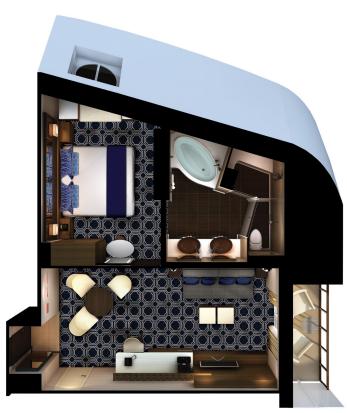

# Norwegian Encore | The Haven Deluxe Owner's Suite Living Room

### THE HAVEN SUITES

SUITES VARY PER SHIP

H2 THE HAVEN DELUXE OWNER'S SUITE WITH LARGE BALCONY Sleeps up to six.

THE HAVEN OWNER'S SUITE WITH LARGE BALCONY Sleeps up to four.

H4 THE HAVEN 2-BEDROOM FAMILY VILLA WITH BALCONY Sleeps up to six.