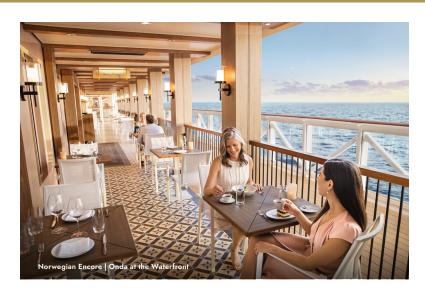

### DINE INSIDE OR OCEANSIDE

Meet with friends for a drink while watching the sunset. Dine with your family under the stars. There's something extraordinary about dining by the water surrounded by fresh ocean breezes. Experience oceanside seating along The Waterfront®, our revolutionary quarter-mile promenade lined with restaurants, bars and stunning ocean views. Exclusively on Norwegian Encore, Norwegian Bliss, Norwegian Joy, Norwegian Escape, Norwegian Getaway and Norwegian Breakaway.