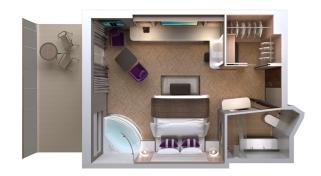

### THE HAVEN SUITES

SUITES VARY PER SHIP

H6 THE HAVEN AFT-FACING PENTHOUSE WITH BALCONY Sleeps up to four.

THE HAVEN FORWARD-FACING PENTHOUSE WITH BALCONY Sleeps up to four.

THE HAVEN DELUXE SPA SUITE WITH BALCONY Sleeps up to four.

THE HAVEN SPA SUITE WITH BALCONY Sleeps up to two.