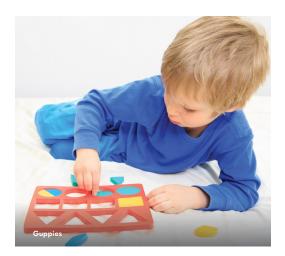

### **GUPPIES (6 MONTHS - 3 YEARS)**

For the littlest cruisers 6 months to 3 years old and children who are in nappies can play together with their parents. The Guppies Open Play location and times are noted in the Freestyle Daily. Toys and games will be placed out in the space and refreshed throughout the day. Toys and games vary per ship and itinerary.