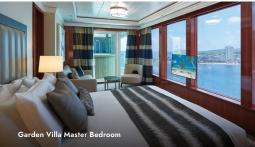

### THE HAVEN 3-BEDROOM GARDEN VILLA

SUITES VARY PER SHIP

A sanctuary of contemporary design featuring a spacious living room, walls of windows, outdoor terraces with a hot tub and a private dining area. There are three full baths plus a half-bath. With up to 454m², Garden Villas\* sleep up to eight guests.