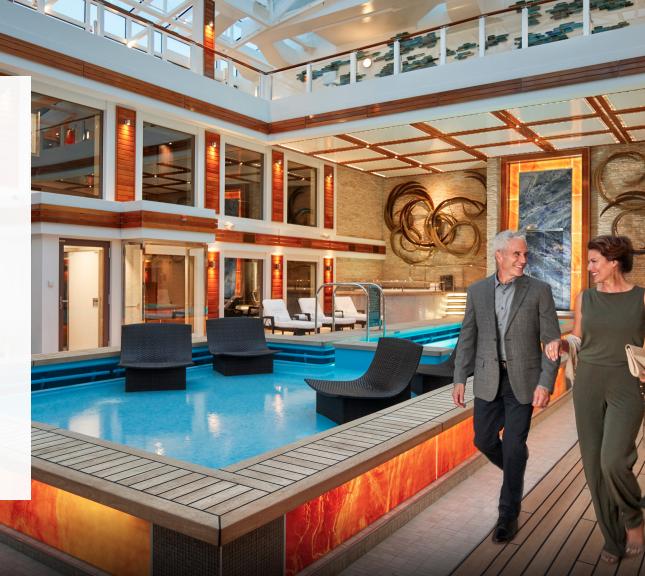

### YOUR SANCTUARY AT SEA

Exclusively for guests of The Haven®, you'll discover a private oasis in The Haven Courtyard, where privacy and tranquillity are paramount. Catch up with your favourite book in the serene setting of a private sundeck. Cool off in the pool. Call upon a poolside valet for a light bite or handcrafted cocktail. And let the world melt away in a hot tub. Your sanctuary at sea awaits.