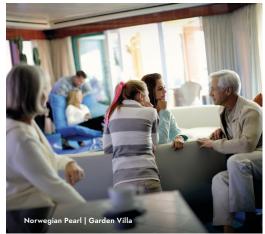

### THE HAVEN 3-BEDROOM GARDEN VILLA

SUITES VARY PER SHIP

A sanctuary of contemporary design featuring a spacious living room, walls of windows, outdoor terraces with a hot tub and a private dining area. There are three full baths plus a half-bath. With up to 454m², Garden Villas\* sleep up to eight guests.

\* Available on Norwegian Gem, Norwegian Pearl, Norwegian Jade, Norwegian Jewel, Norwegian Dawn and Norwegian Star.