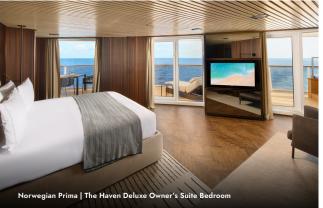

### WRAP YOURSELF IN LUXURY

Luxury has never been so welcoming and so refreshing. Step into your spacious Suite, Penthouse or Family Villa and wind down in complete comfort. Enjoy dramatic floor-to-ceiling windows providing ever-changing seascape views or step out onto your private balcony and feel the calm of a relaxing sea breeze. Beautiful marble spans the bathroom, which includes a whirlpool tub with equally amazing views. Wherever you choose to unwind, you'll be pampered with fine linens and a pillow-top mattress from The Bliss Collection by Norwegian and L'Occitane bath products.

### THE HAVEN SUITES

SUITES VARY PER SHIP

H2 THE HAVEN DELUXE OWNER'S SUITE WITH LARGE BALCONY Sleeps up to six.

THE HAVEN OWNER'S SUITE WITH LARGE BALCONY Sleeps up to four.

H4 THE HAVEN 2-BEDROOM FAMILY VILLA WITH BALCONY Sleeps up to six.