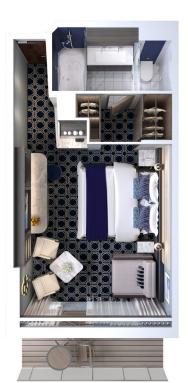

### THE HAVEN SUITES

SUITES VARY PER SHIP

H2 THE HAVEN DELUXE OWNER'S SUITE WITH LARGE BALCONY Sleeps up to six.

THE HAVEN OWNER'S SUITE WITH LARGE BALCONY Sleeps up to four.

H4 THE HAVEN 2-BEDROOM FAMILY VILLA WITH BALCONY Sleeps up to six.