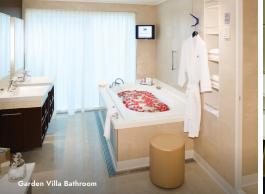

### THE HAVEN 3-BEDROOM GARDEN VILLA

SUITES VARY PER SHIP

A sanctuary of contemporary design featuring a spacious living room, walls of windows, outdoor terraces with a hot tub and a private dining area. There are three full baths plus a half-bath. With up to 454m², Garden Villas\* sleep up to eight guests.

\* Available on Norwegian Gem, Norwegian Pearl, Norwegian Jade, Norwegian Jewel, Norwegian Dawn and Norwegian Star.