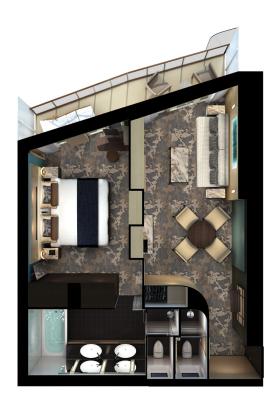

of a relaxing sea breeze. Beautiful marble spans the bathroom, which includes a whirlpool tub with equally amazing views. Wherever you choose to unwind, you'll be pampered with fine linens and a pillow-top mattress from The Bliss Collection by Norwegian and L'Occitane bath products.

BEST ACCOMMODATIONS
THE HAVEN

EDITOR-IN-CHIEF AWAR
PORTHOLE MAGAZIN
TWO YEARS IN A ROW

# Norwegian Encore | The Haven Deluxe Owner's Suite Living Room





### THE HAVEN SUITES

SUITES VARY PER SHIP



H2 THE HAVEN DELUXE OWNER'S SUITE WITH LARGE BALCONY Sleeps up to six.



THE HAVEN OWNER'S SUITE WITH LARGE BALCONY Sleeps up to four.



H4 THE HAVEN 2-BEDROOM FAMILY VILLA WITH BALCONY Sleeps up to six.

# Norwegian Prima | The Haven Courtyard Penthouse





### THE HAVEN SUITES

SUITES VARY PER SHIP







H6 THE HAVEN AFT-FACING PENTHOUSE WITH BALCONY Sleeps up to four.



THE HAVEN FORWARD-FACING PENTHOUSE WITH BALCONY Sleeps up to four.



THE HAVEN DELUXE SPA SUITE WITH BALCONY Sleeps up to four.



THE HAVEN SPA SUITE WITH BALCONY Sleeps up to two.











### THE HAVEN 3-BEDROOM GARDEN VILLA

SUITES VARY PER SHIP

A sanctuary of contemporary design featuring a spacious living room, walls of windows, outdoor terraces with a hot tub and a private dining area. There are three full baths plus a half-bath. With up to 454m², Garden Villas\* sleep up to eight guests.

\* Available on Norwegian Gem, Norwegian Pearl, Norwegian Jade, Norwegian Jewel, Norwegian Dawn and Norwegian Star.







# ENJOY THE BEST OF BOTH WORLDS

Go from the exclusivity of The Haven to the excitement of the rest