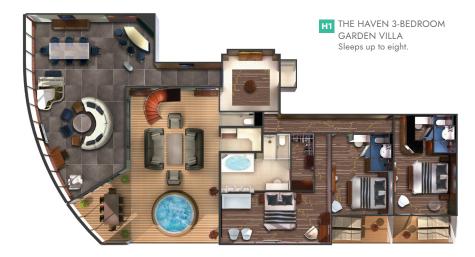

### THE HAVEN 3-BEDROOM GARDEN VILLA

SUITES VARY PER SHIP

A sanctuary of contemporary design featuring a spacious living room, walls of windows, outdoor terraces with a hot tub and a private dining area. There are three full baths plus a half-bath. With up to 454m², Garden Villas\* sleep up to eight guests.

\* Available on Norwegian Gem, Norwegian Pearl, Norwegian Jade, Norwegian Jewel, Norwegian Dawn and Norwegian Star.