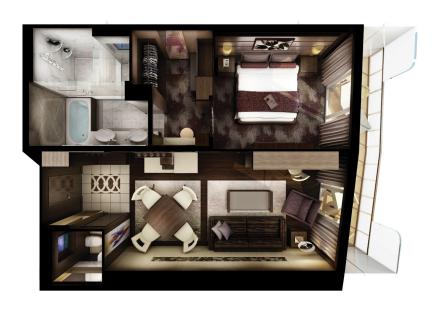

### THE HAVEN SUITES

SUITES VARY PER SHIP

H2 THE HAVEN DELUXE OWNER'S SUITE WITH LARGE BALCONY Sleeps up to six.

THE HAVEN OWNER'S SUITE WITH LARGE BALCONY Sleeps up to four.

H4 THE HAVEN 2-BEDROOM FAMILY VILLA WITH BALCONY Sleeps up to six.