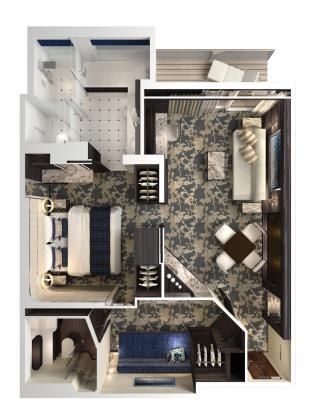

### THE HAVEN SUITES

SUITES VARY PER SHIP

H2 THE HAVEN DELUXE OWNER'S SUITE WITH LARGE BALCONY Sleeps up to six.

THE HAVEN OWNER'S SUITE WITH LARGE BALCONY Sleeps up to four.

H4 THE HAVEN 2-BEDROOM FAMILY VILLA WITH BALCONY Sleeps up to six.

### THE HAVEN SUITES

SUITES VARY PER SHIP

H6 THE HAVEN AFT-FACING PENTHOUSE WITH BALCONY Sleeps up to four.

THE HAVEN FORWARD-FACING PENTHOUSE WITH BALCONY Sleeps up to four.

THE HAVEN DELUXE SPA SUITE WITH BALCONY Sleeps up to four.