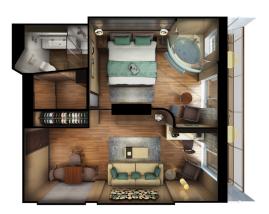

# Norwegian Prima | The Haven Courtyard Penthouse

### THE HAVEN SUITES

SUITES VARY PER SHIP

H6 THE HAVEN AFT-FACING PENTHOUSE WITH BALCONY Sleeps up to four.

THE HAVEN FORWARD-FACING PENTHOUSE WITH BALCONY Sleeps up to four.

THE HAVEN DELUXE SPA SUITE WITH BALCONY Sleeps up to four.