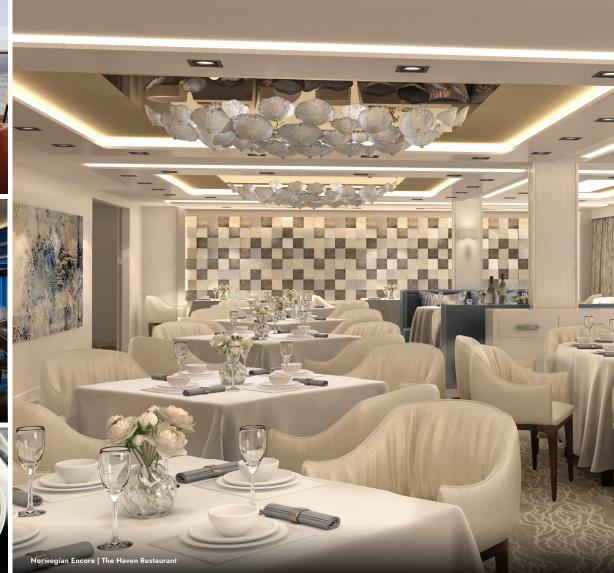

## SAVOUR EVERY MOMENT

Dine in exclusive company with other Haven guests in a private restaurant\* and savour an array of extraordinary dishes for breakfast, lunch and dinner. Prefer to dine under the stars? Enjoy spectacular views while dining al fresco in The Haven Restaurant on Norwegian Escape and Norwegian Bliss or amid tranquillity in The Haven Courtyard. You can even invite your friends or family not staying in The Haven to join you for a meal.\*\*

Then relax with your favourite cocktail with loved ones in a private lounge.\* However, if you just want to settle in for the evening, then put on your plush robe and enjoy the convenience of in-suite dining.