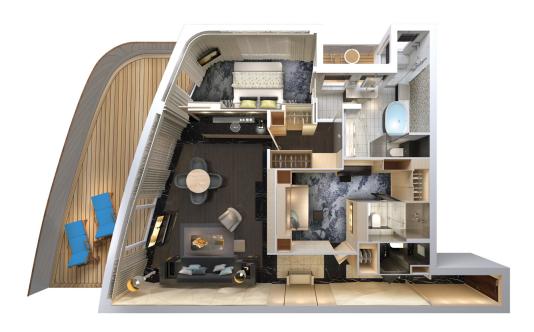

# Norwegian Prima | The Haven Courtyard Penthouse

### THE HAVEN SUITES

SUITES VARY PER SHIP

H6 THE HAVEN AFT-FACING PENTHOUSE WITH BALCONY Sleeps up to four.

THE HAVEN FORWARD-FACING PENTHOUSE WITH BALCONY Sleeps up to four.

THE HAVEN DELUXE SPA SUITE WITH BALCONY Sleeps up to four.