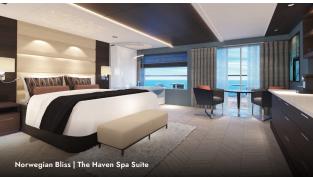

### THE HAVEN SUITES

SUITES VARY PER SHIP

H6 THE HAVEN AFT-FACING PENTHOUSE WITH BALCONY Sleeps up to four.

THE HAVEN FORWARD-FACING PENTHOUSE WITH BALCONY Sleeps up to four.

THE HAVEN DELUXE SPA SUITE WITH BALCONY Sleeps up to four.

THE HAVEN SPA SUITE WITH BALCONY Sleeps up to two.