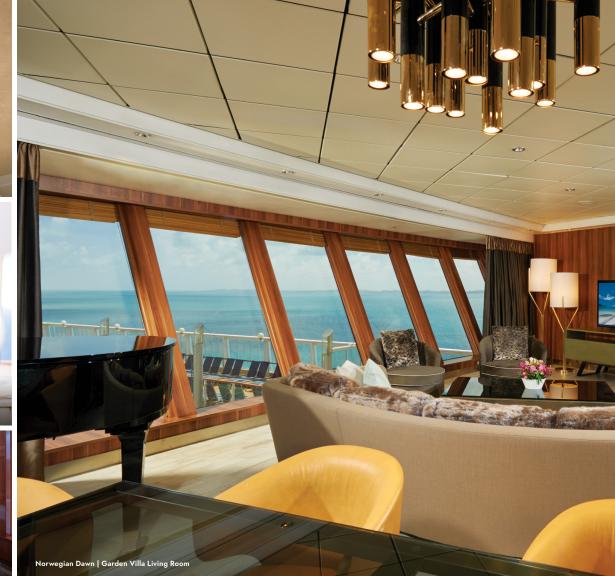

### THE HAVEN 3-BEDROOM GARDEN VILLA

SUITES VARY PER SHIP

A sanctuary of contemporary design featuring a spacious living room, walls of windows, outdoor terraces with a hot tub and a private dining area. There are three full baths plus a half-bath. With up to 454m², Garden Villas\* sleep up to eight guests.