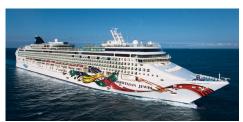

### NORWEGIAN JEWEL®

Built: 2005 Refurbished: 2022 Gross tonnage: 93,502 Overall length: 294 metres Beam: 38 metres Guests (double occupancy): 2,376 Crew: 1.069